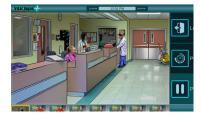

#### Virtual Health Simulator

- O Standard Patient Study-SPS
- O ER-Vital Signs
- O Trivia Games
- O vHealthcare

O Tugboat O GMDSS

Ο Ο

**Maritime Simulators** O Command Bridge

Engine Room

Liquid Cargo Handling